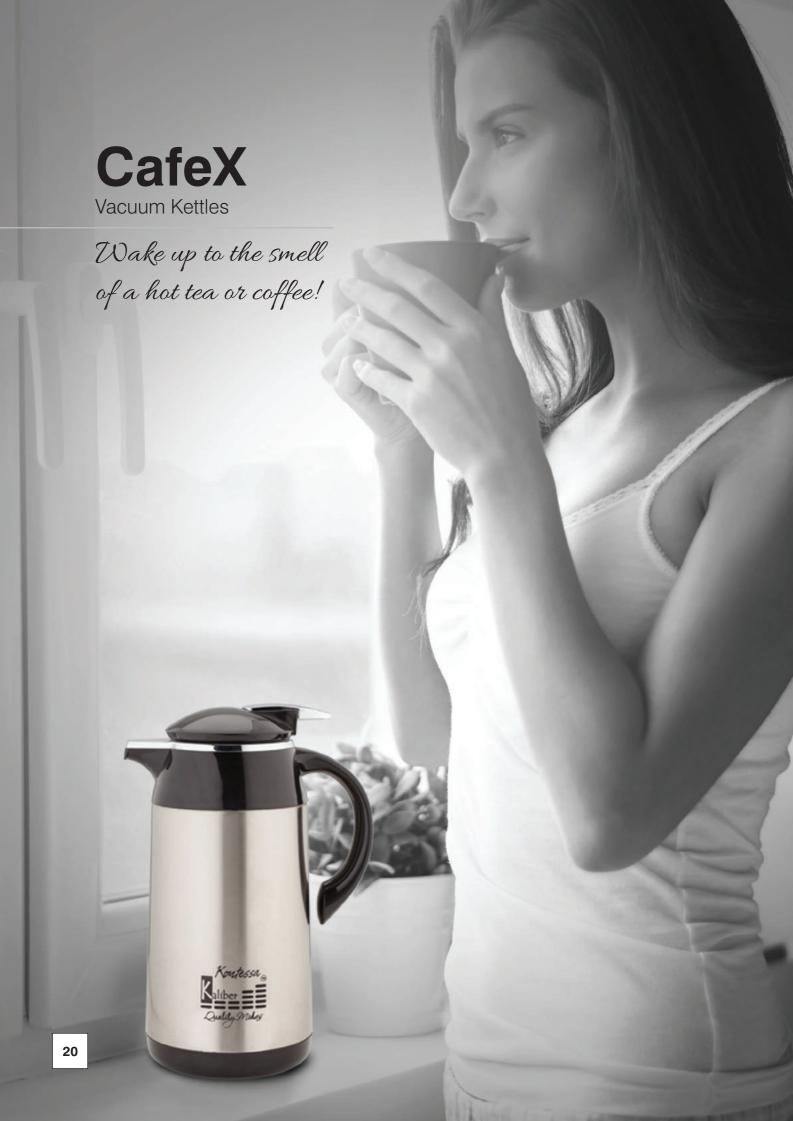

## **CafeX** Vacuum Kettles

A truly versatile and compact range of Kettles, Cafe-X is always handy and by your side to serve you Tea or coffee however you want it - hot or cold - any time of day or night. Indeed a 'must' for every household.

## **Key features:**

- Varied and versatile use to store or serve hot coffee, tea, fruit juices and more.
- Tripple layer (SS + Cu + SS) with thick copper lining in between layers ensures that the beverages inside mantain their temperature for upto 24 hours.
- · Available in various sizes and designs.