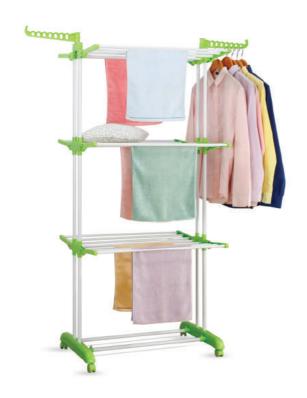

# SmartX Clothes Racks

A must for every home!

## **SmartX** Clothes Racks

Presenting a range of stainless portable and folding clothes racks that are designed so smartly that they can be installed and uninstalled with great ease in minimal space. And your clothes dry faster! A must for every household – big or small.

- Made from high-quality steel.
- A wide range that can be easily adaptable to any house / room / service area.
- Easy to install, uninstall or move.
- Light weight, sturdy and comes with a long life.

## **ELEGANT** (Powder Coated)