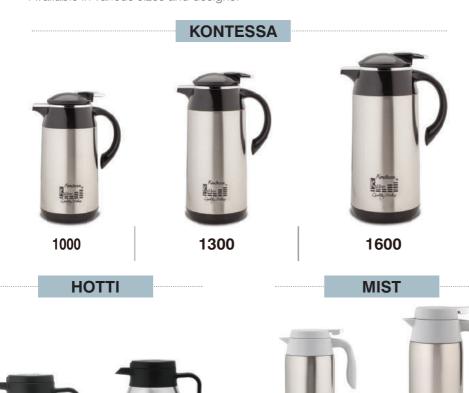

# Kampus Vacuum Bottles

Made out of SUS 304 high-quality steel and with a thick copper lining between the two inner wall layers, Kampus Vacuum Flasks are very popular and always in demand.

- Tripple layer (SS + Cu + SS) with thick copper lining in between layers ensures that the beverages inside mantain their temperature for upto 24 hours.
- 'Easy-to-Drink' narrow mouth.
- · Available in attractive colours and sizes.

## **CafeX** Vacuum Kettles

A truly versatile and compact range of Kettles, Cafe-X is always handy and by your side to serve you Tea or coffee however you want it - hot or cold - any time of day or night. Indeed a 'must' for every household.