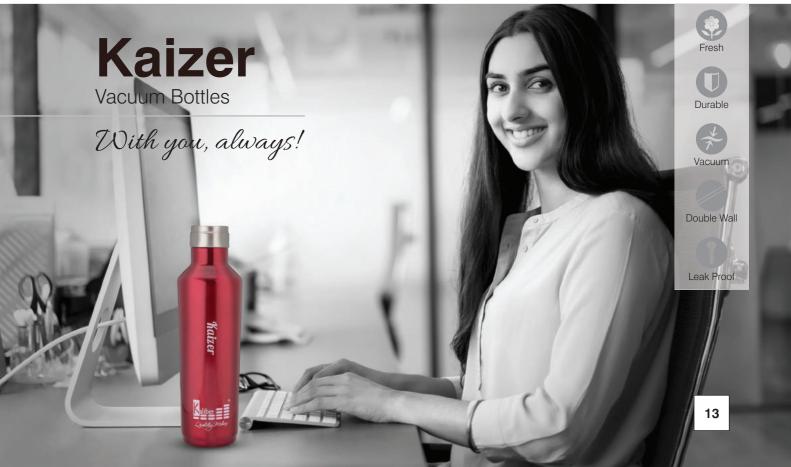

## **Kaizer** Vacuum Bottles

The Kaizer range of Vacuum bottles have been growing in popularity by leaps and bounds due to their sleek and sturdy design.

- Tripple layer (SS + Cu + SS) with thick copper lining in between layers ensures that the beverages inside mantain their temperature for upto 24 hours.
- Superb colours, sleek stylisation, sturdy design.
- 'Easy-to-Drink' narrow mouth.
- Available in attractive colours and sizes.