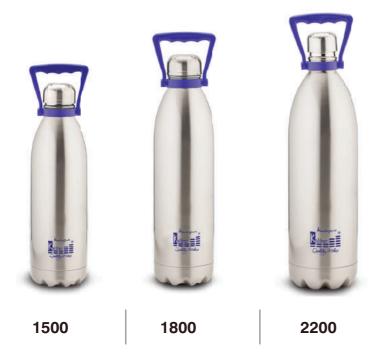

# Kampus Vacuum Bottles

Made out of SUS 304 high-quality steel and with a thick copper lining between the two inner wall layers, Kampus Vacuum Flasks are very popular and always in demand.

- Tripple layer (SS + Cu + SS) with thick copper lining in between layers ensures that the beverages inside mantain their temperature for upto 24 hours.
- 'Easy-to-Drink' narrow mouth.
- · Available in attractive colours and sizes.