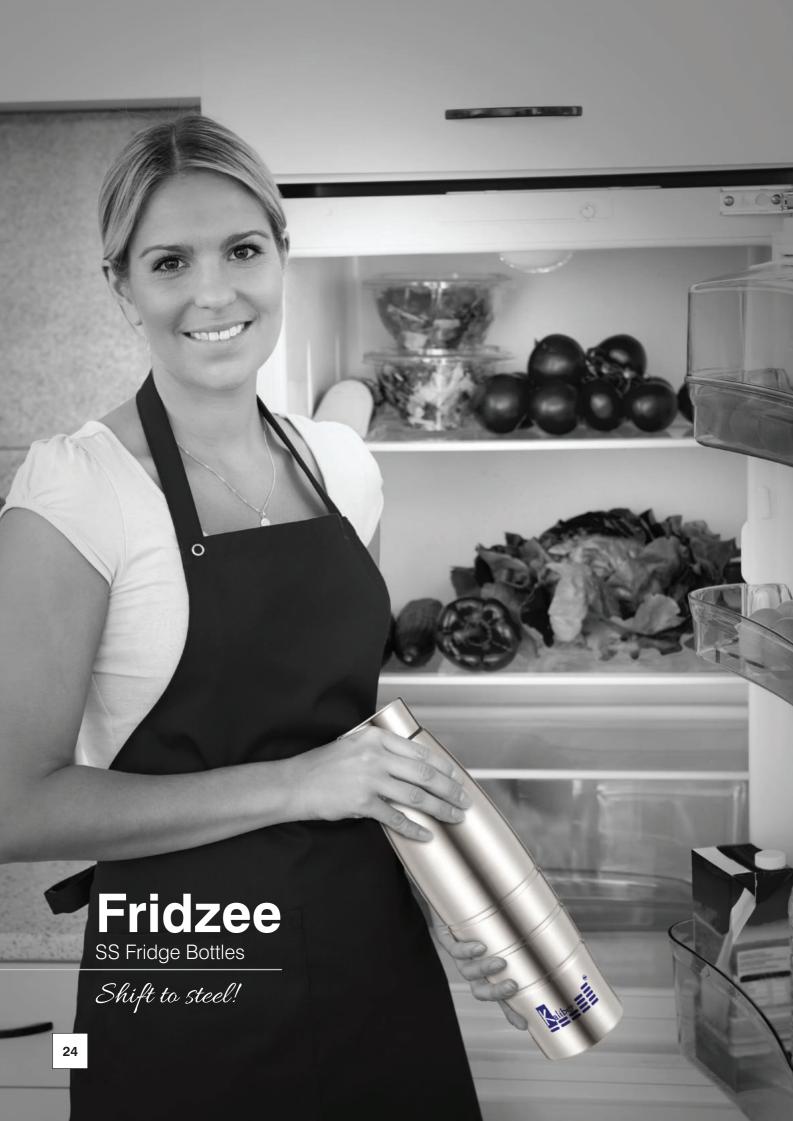

# Fridzee SS Fridge Bottles

Our Fridzee range of stainless steel fridge bottles have been one of the fastest selling range ever since everyone started shifting from plastic bottles to high quality steel bottles. Your refrigerator is just incomplete without a set of these!

- Smart, sleek and sturdy design to fit in any refrigerator.
- Leak proof and light weight.
- Hi-end and much preferred international brush steel finish.
- Available in attractive shapes and sizes.

The world is moving away from Plastic lunch boxes to Steel lunch boxes for hygiene and healthcare reasons. SteelSmart lunch boxes are now a must for anybody or everybody whose lifestyle and daily schedule requires to carry a meal. No wonder this range is poised to be a top favourite amongst mothers and wives.