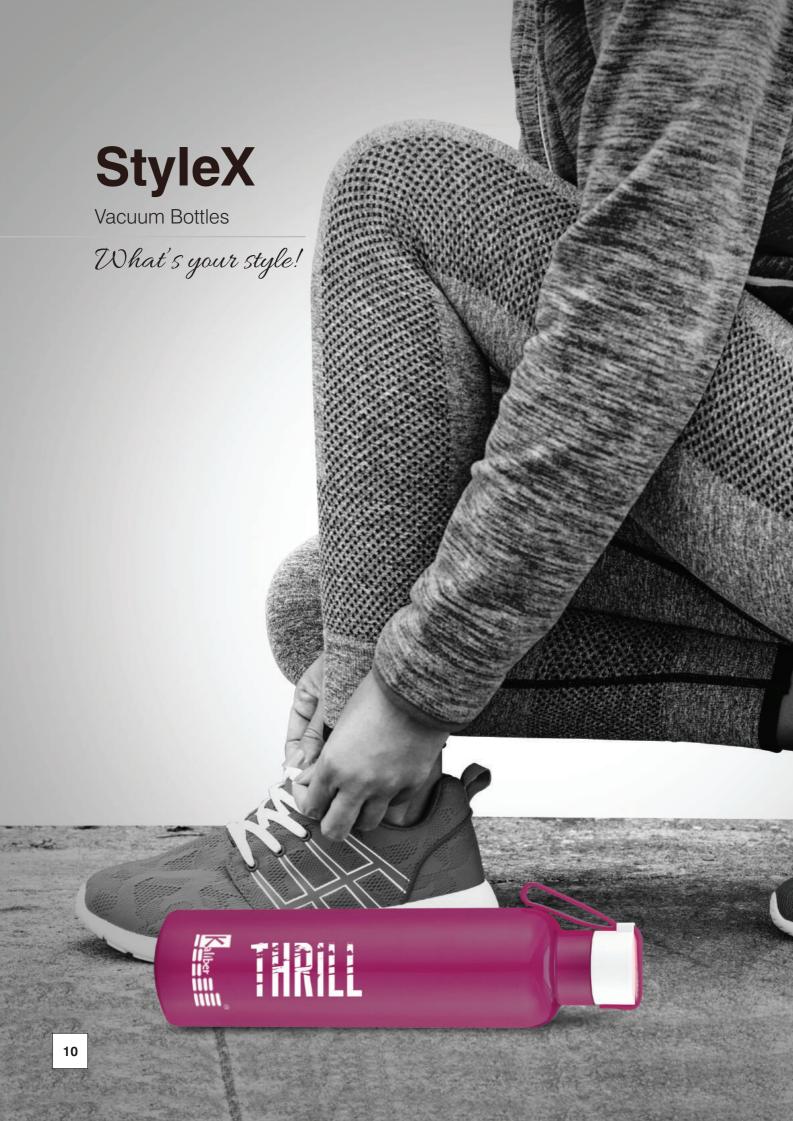

# **StyleX** Vacuum Bottles

Kaliber's StyleX range offers the same features as our most popular Kampus range, but has interesting and latest designs; all with their own unique appeal. Guaranteed to get noticed.

- Tripple layer (SS + Cu + SS) with thick copper lining in between layers ensures that the beverages inside mantain their temperature for upto 24 hours.
- Unique designs with unique caps.
- Available in attractive shapes, colours and sizes.