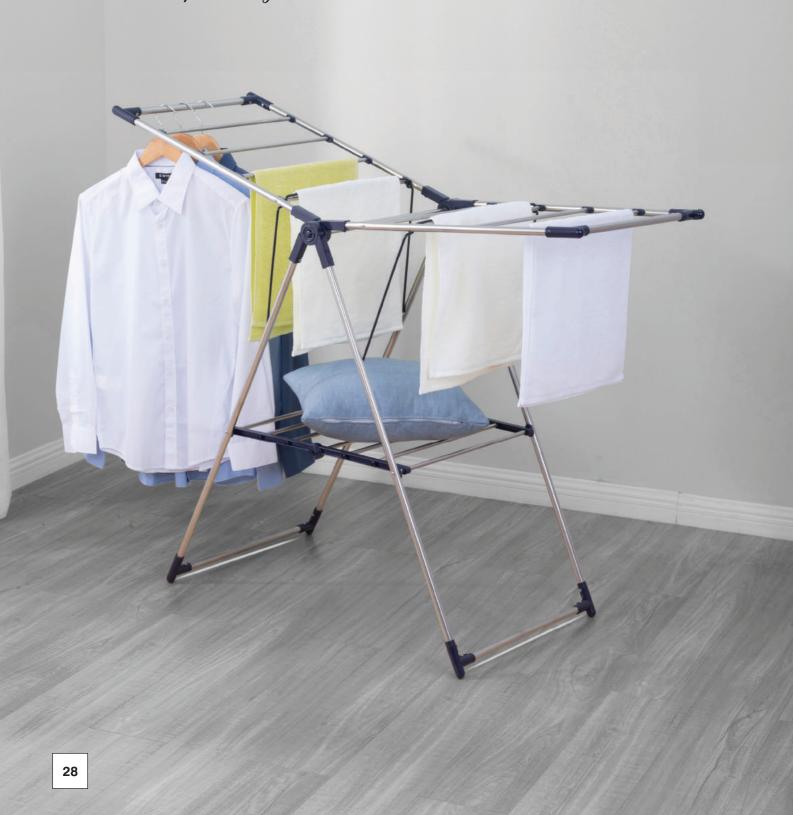

# SmartX Clothes Racks

A must for every home!

## **SmartX** Clothes Racks

Presenting a range of stainless portable and folding clothes racks that are designed so smartly that they can be installed and uninstalled with great ease in minimal space. And your clothes dry faster! A must for every household – big or small.

- Made from high-quality steel.
- A wide range that can be easily adaptable to any house / room / service area.
- Easy to install, uninstall or move.
- Light weight, sturdy and comes with a long life.