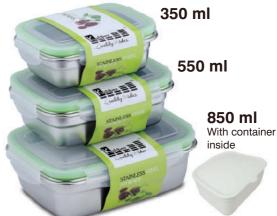

- Smart, sleek and sturdy design to fit in any refrigerator.
- Leak proof and light weight.
- Hi-end and much preferred international brush steel finish.
- Available in attractive shapes and sizes.

The world is moving away from Plastic lunch boxes to Steel lunch boxes for hygiene and healthcare reasons. SteelSmart lunch boxes are now a must for anybody or everybody whose lifestyle and daily schedule requires to carry a meal. No wonder this range is poised to be a top favourite amongst mothers and wives.

#### MADE FROM HIGH QUALITY SUS 304 STAINLESS STEEL

## **Key features:**

- · Made from highest quality material for hygiene.
- International brush steel finish that is preferred across the world.
- Leak proof with protective locks on all 4 sides.
- Child friendly easy to open, close and even wash.