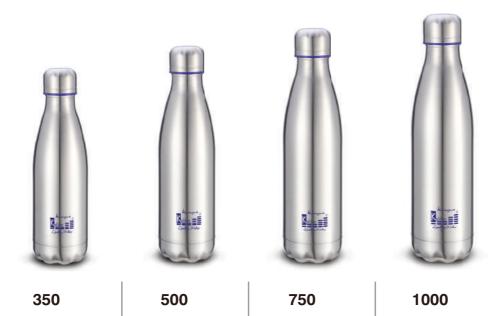

# Kampus Vacuum Bottles

Made out of SUS 304 high-quality steel and with a thick copper lining between the two inner wall layers, Kampus Vacuum Flasks are very popular and always in demand.

- Tripple layer (SS + Cu + SS) with thick copper lining in between layers ensures that the beverages inside mantain their temperature for upto 24 hours.
- 'Easy-to-Drink' narrow mouth.
- · Available in attractive colours and sizes.