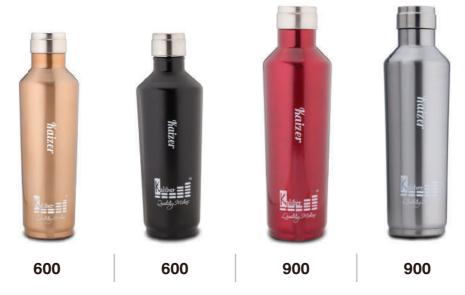

## **Kaizer** Vacuum Bottles

The Kaizer range of Vacuum bottles have been growing in popularity by leaps and bounds due to their sleek and sturdy design.

- Tripple layer (SS + Cu + SS) with thick copper lining in between layers ensures that the beverages inside mantain their temperature for upto 24 hours.
- Superb colours, sleek stylisation, sturdy design.
- 'Easy-to-Drink' narrow mouth.
- Available in attractive colours and sizes.