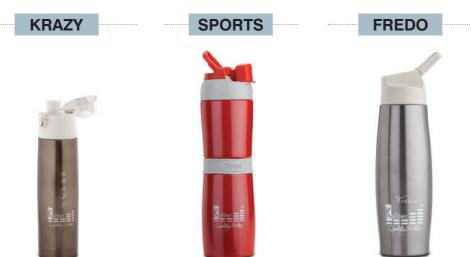

## Multi-X Vacuum Bottles

Whatever your lifestyle or whichever activities you indulge into - gym, sports, outdoors, trekking or even if you are a workoholic, there is one Multi-X bottle that is guaranteed to compliment your lifestyle.

#### **Key features:**

- Tripple layer (SS + Cu + SS) with thick copper lining in between layers ensures that the beverages inside mantain their temperature for upto 24 hours.
- Trendy and sporty design, shape and colours.
- Available in various sizes.