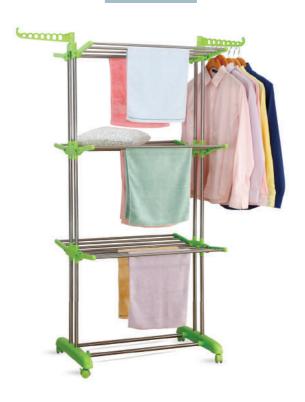

# SmartX Clothes Racks

A must for every home!

## **SmartX** Clothes Racks

Presenting a range of stainless portable and folding clothes racks that are designed so smartly that they can be installed and uninstalled with great ease in minimal space. And your clothes dry faster! A must for every household – big or small.

- Made from high-quality steel.
- A wide range that can be easily adaptable to any house / room / service area.
- Easy to install, uninstall or move.
- Light weight, sturdy and comes with a long life.

## LIFESTYLE