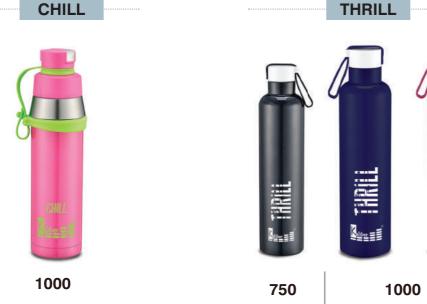

## Multi-X Vacuum Bottles

Whatever your lifestyle or whichever activities you indulge into - gym, sports, outdoors, trekking or even if you are a workoholic, there is one Multi-X bottle that is guaranteed to compliment your lifestyle.

#### **Key features:**

- Tripple layer (SS + Cu + SS) with thick copper lining in between layers ensures that the beverages inside mantain their temperature for upto 24 hours.
- Trendy and sporty design, shape and colours.
- Available in various sizes.