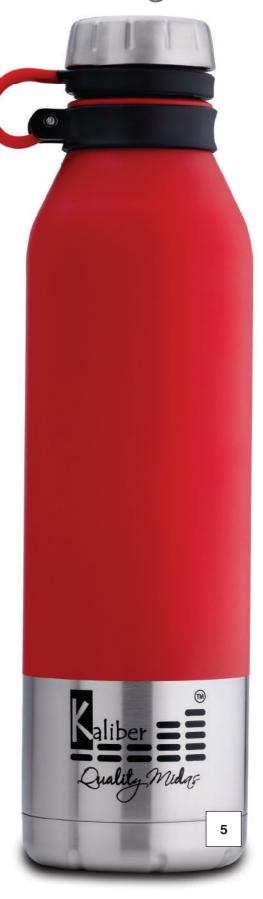

# Kampus Vacuum Bottles

Made out of SUS 304 high-quality steel and with a thick copper lining between the two inner wall layers, Kampus Vacuum Flasks are very popular and always in demand.

- Tripple layer (SS + Cu + SS) with thick copper lining in between layers ensures that the beverages inside mantain their temperature for upto 24 hours.
- 'Easy-to-Drink' narrow mouth.
- · Available in attractive colours and sizes.

- Tripple layer (SS + Cu + SS) with thick copper lining in between layers ensures that the beverages inside mantain their temperature for upto 24 hours.
- Unique designs with unique caps.
- Available in attractive shapes, colours and sizes.