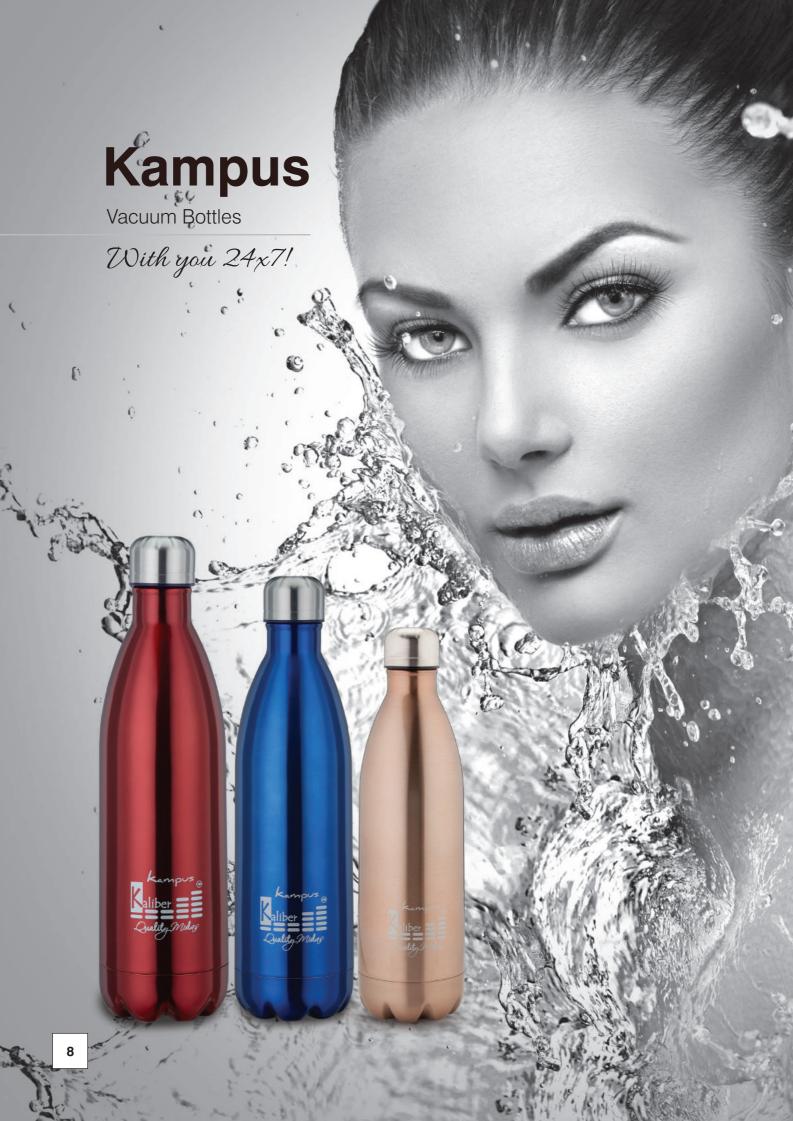

# Kampus Vacuum Bottles

Made out of SUS 304 high-quality steel and with a thick copper lining between the two inner wall layers, Kampus Vacuum Flasks are very popular and always in demand.

- Tripple layer (SS + Cu + SS) with thick copper lining in between layers ensures that the beverages inside mantain their temperature for upto 24 hours.
- 'Easy-to-Drink' narrow mouth.
- · Available in attractive colours and sizes.