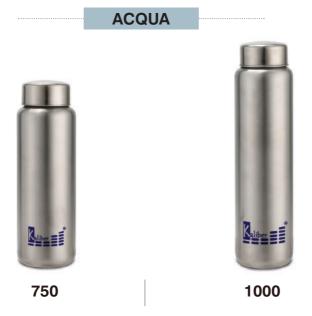

rs, youths, young executives and businessmen.

### **Key features:**

2222-750

3333-750

- · Vibrant, smart and stylish designs.
- · Leak proof and light weight.
- · Made with the highest quality material.
- Available in attractive colours, sizes, shapes and designs.



4444-750

**ICY-750** 

**ICY-600** 











# Fridzee SS Fridge Bottles

Our Fridzee range of stainless steel fridge bottles have been one of the fastest selling range ever since everyone started shifting from plastic bottles to high quality steel bottles. Your refrigerator is just incomplete without a set of these!

- Smart, sleek and sturdy design to fit in any refrigerator.
- Leak proof and light weight.
- Hi-end and much preferred international brush steel finish.
- Available in attractive shapes and sizes.











The world is moving away from Plastic lunch boxes to Steel lunch boxes for hygiene and healthcare reasons. SteelSmart lunch boxes are now a must for anybody or everybody whose lifestyle and daily schedule requires to carry a meal. No wonder this range is poised to be a top favourite amongst mothers and wives.



#### MADE FROM HIGH QUALITY SUS 304 STAINLESS STEEL

## **Key features:**

- · Made from highest quality material for hygiene.
- International brush steel finish that is preferred across the world.
- Leak proof with protective locks on all 4 sides.
- Child friendly easy to open, close and even wash.



W

Durable



## **SQUARE**

## IARE RECTANGULAR





# **Cutlery**

Presenting a complete range of high-quality, smart and efficient kitchen cutlery. A must for every kitchen.