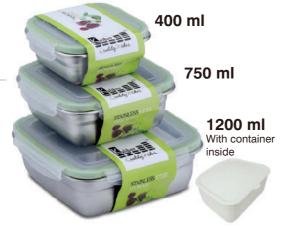

- Smart, sleek and sturdy design to fit in any refrigerator.
- Leak proof and light weight.
- Hi-end and much preferred international brush steel finish.
- Available in attractive shapes and sizes.

The world is moving away from Plastic lunch boxes to Steel lunch boxes for hygiene and healthcare reasons. SteelSmart lunch boxes are now a must for anybody or everybody whose lifestyle and daily schedule requires to carry a meal. No wonder this range is poised to be a top favourite amongst mothers and wives.

#### MADE FROM HIGH QUALITY SUS 304 STAINLESS STEEL

## **Key features:**

- · Made from highest quality material for hygiene.
- International brush steel finish that is preferred across the world.
- Leak proof with protective locks on all 4 sides.
- Child friendly easy to open, close and even wash.