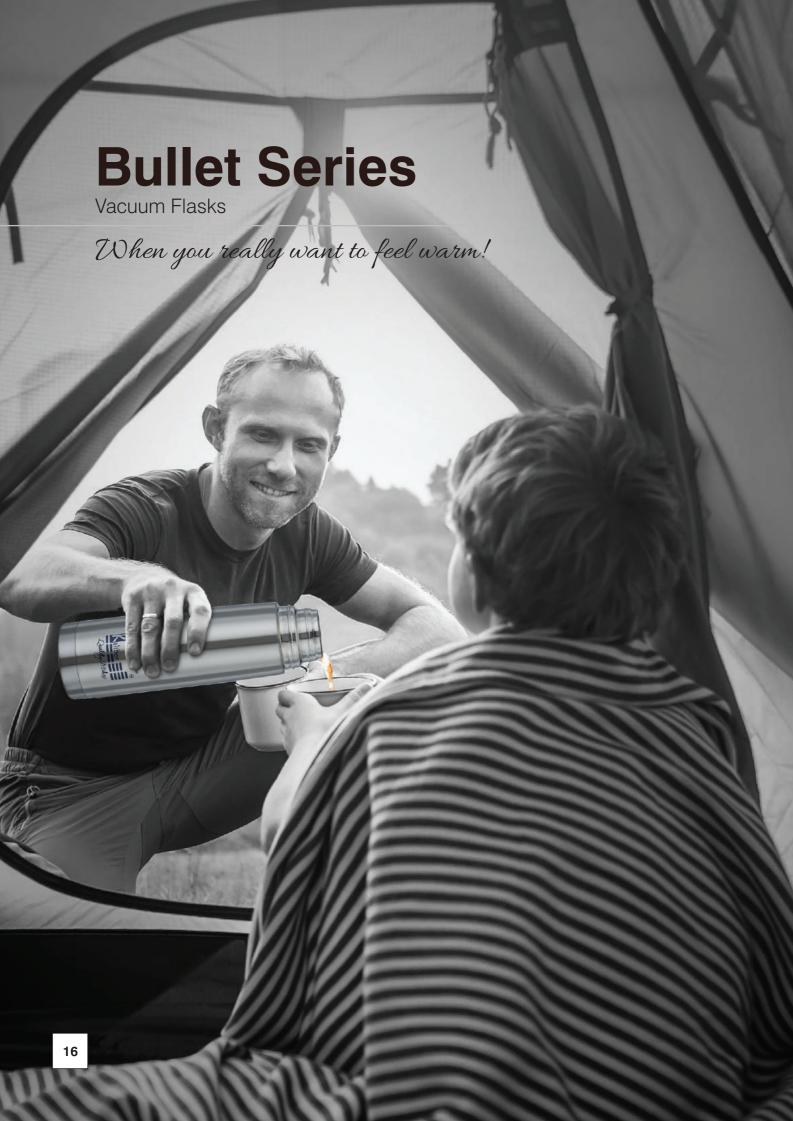

## **Bullet Series** Vacuum Flasks

Welcome to the 'The Original' Vacuum flasks design that became an instant hit across the world. These classic shaped range of vacuum flasks may be marketed by numerous brands but only a few match up to the high international standards of our Kaliber's Bullet Series.

- Tripple layer (SS + Cu + SS) with thick copper lining in between layers ensures that the beverages inside mantain their temperature for upto 24 hours.
- Smart, efficient and with a dual purpose cap.
- Ideal to serve hot tea and coffee.