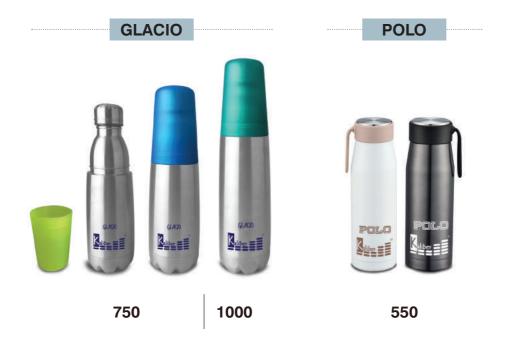

# Kampus Vacuum Bottles

Made out of SUS 304 high-quality steel and with a thick copper lining between the two inner wall layers, Kampus Vacuum Flasks are very popular and always in demand.

- Tripple layer (SS + Cu + SS) with thick copper lining in between layers ensures that the beverages inside mantain their temperature for upto 24 hours.
- 'Easy-to-Drink' narrow mouth.
- · Available in attractive colours and sizes.

# **StyleX** Vacuum Bottles

Kaliber's StyleX range offers the same features as our most popular Kampus range, but has interesting and latest designs; all with their own unique appeal. Guaranteed to get noticed.

- Tripple layer (SS + Cu + SS) with thick copper lining in between layers ensures that the beverages inside mantain their temperature for upto 24 hours.
- Unique designs with unique caps.
- Available in attractive shapes, colours and sizes.

## **Kaizer** Vacuum Bottles

The Kaizer range of Vacuum bottles have been growing in popularity by leaps and bounds due to their sleek and sturdy design.

- Tripple layer (SS + Cu + SS) with thick copper lining in between layers ensures that the beverages inside mantain their temperature for upto 24 hours.
- Superb colours, sleek stylisation, sturdy design.
- 'Easy-to-Drink' narrow mouth.
- Available in attractive colours and sizes.

Vacuum Bottles