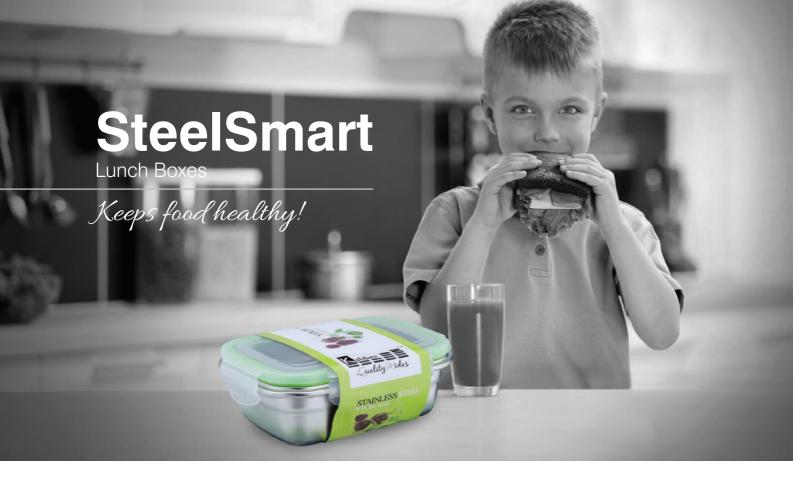

- Smart, sleek and sturdy design to fit in any refrigerator.
- Leak proof and light weight.
- Hi-end and much preferred international brush steel finish.
- Available in attractive shapes and sizes.

The world is moving away from Plastic lunch boxes to Steel lunch boxes for hygiene and healthcare reasons. SteelSmart lunch boxes are now a must for anybody or everybody whose lifestyle and daily schedule requires to carry a meal. No wonder this range is poised to be a top favourite amongst mothers and wives.

#### MADE FROM HIGH QUALITY SUS 304 STAINLESS STEEL

## **Key features:**

- · Made from highest quality material for hygiene.
- International brush steel finish that is preferred across the world.
- Leak proof with protective locks on all 4 sides.
- Child friendly easy to open, close and even wash.