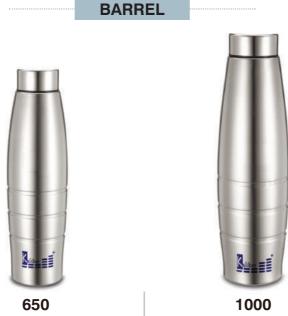

# Fridzee SS Fridge Bottles

Our Fridzee range of stainless steel fridge bottles have been one of the fastest selling range ever since everyone started shifting from plastic bottles to high quality steel bottles. Your refrigerator is just incomplete without a set of these!

- Smart, sleek and sturdy design to fit in any refrigerator.
- Leak proof and light weight.
- Hi-end and much preferred international brush steel finish.
- Available in attractive shapes and sizes.

The world is moving away from Plastic lunch boxes to Steel lunch boxes for hygiene and healthcare reasons. SteelSmart lunch boxes are now a must for anybody or everybody whose lifestyle and daily schedule requires to carry a meal. No wonder this range is poised to be a top favourite amongst mothers and wives.