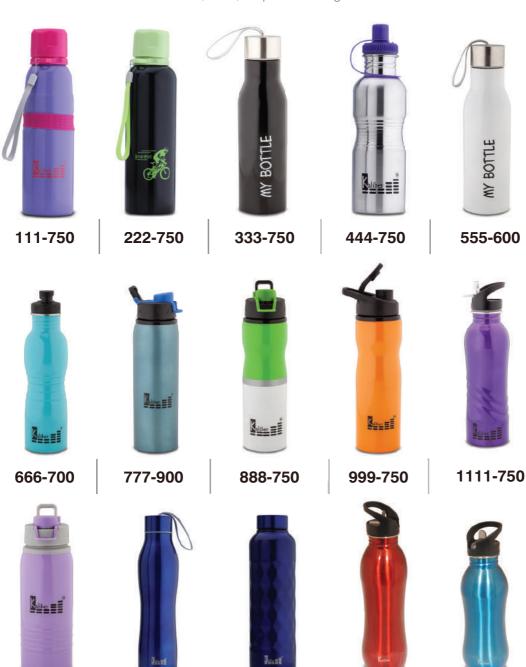

## **SPORTZY** Single Wall Steel Bottles

This lightweight, sleek and sporty range looks smart by your side wherever you go – be it your college, gym or office; and even in your car! No wonder it is a favourite across teenagers, youths, young executives and businessmen.

### **Key features:**

2222-750

3333-750

- · Vibrant, smart and stylish designs.
- · Leak proof and light weight.
- · Made with the highest quality material.
- Available in attractive colours, sizes, shapes and designs.

4444-750

**ICY-750** 

**ICY-600** 