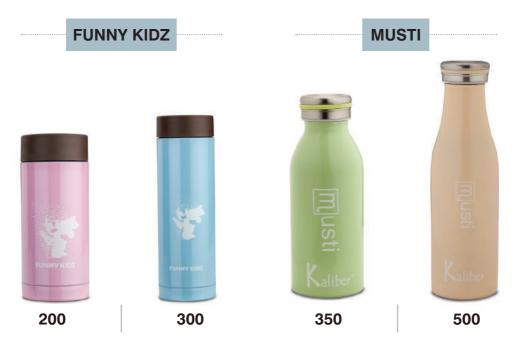

## **CareX** Vacuum Bottles

Slim and sleek, CareX range is designed with total hygiene in mind. Ideal for kids and women's needs. Maintains Hot / Cold temperature for up to 24 hours. Easy to carry and store milk and fresh juices.

- Contemporary styles and colour that appeal to the kids and women.
- Fits perfectly in a woman's purse.
- Tripple layer (SS + Cu + SS) with thick copper lining in between layers ensures that the beverages inside mantain their temperature for upto 24 hours.
- · Available in attractive colours, sizes and shapes.