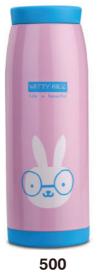

## **CareX** Vacuum Bottles

Slim and sleek, CareX range is designed with total hygiene in mind. Ideal for kids and women's needs. Maintains Hot / Cold temperature for up to 24 hours. Easy to carry and store milk and fresh juices.

- Contemporary styles and colour that appeal to the kids and women.
- Fits perfectly in a woman's purse.
- Tripple layer (SS + Cu + SS) with thick copper lining in between layers ensures that the beverages inside mantain their temperature for upto 24 hours.
- · Available in attractive colours, sizes and shapes.