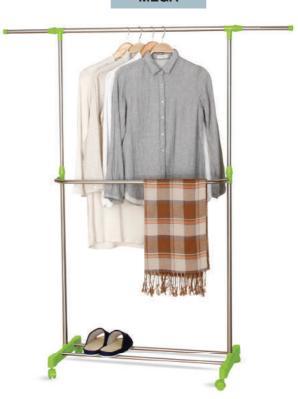

# SmartX Clothes Racks

A must for every home!

## **SmartX** Clothes Racks

Presenting a range of stainless portable and folding clothes racks that are designed so smartly that they can be installed and uninstalled with great ease in minimal space. And your clothes dry faster! A must for every household – big or small.

- Made from high-quality steel.
- A wide range that can be easily adaptable to any house / room / service area.
- Easy to install, uninstall or move.
- Light weight, sturdy and comes with a long life.

## MEGA

Brought to you by:

Office: 192/206, 2nd floor, Shop No.21, Goodluck Bldg, Abdul Rehman Street, Mumbai - 400003, India. Ph.: 022- 23430456 Email: keystone.imp@gmail.com