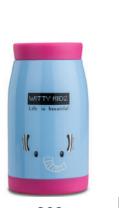

## **CareX** Vacuum Bottles

Slim and sleek, CareX range is designed with total hygiene in mind. Ideal for kids and women's needs. Maintains Hot / Cold temperature for up to 24 hours. Easy to carry and store milk and fresh juices.

- Contemporary styles and colour that appeal to the kids and women.
- Fits perfectly in a woman's purse.
- Tripple layer (SS + Cu + SS) with thick copper lining in between layers ensures that the beverages inside mantain their temperature for upto 24 hours.
- · Available in attractive colours, sizes and shapes.