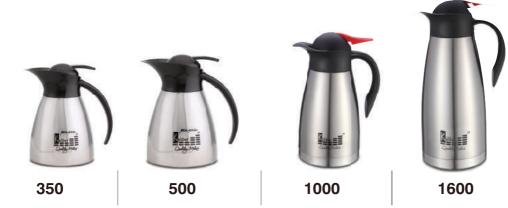

## **CafeX** Vacuum Kettles

A truly versatile and compact range of Kettles, Cafe-X is always handy and by your side to serve you Tea or coffee however you want it - hot or cold - any time of day or night. Indeed a 'must' for every household.

## **Key features:**

- Varied and versatile use to store or serve hot coffee, tea, fruit juices and more.
- Tripple layer (SS + Cu + SS) with thick copper lining in between layers ensures that the beverages inside mantain their temperature for upto 24 hours.
- · Available in various sizes and designs.

**PENGUIN** 

1200

1600

HOTTI,

750

500