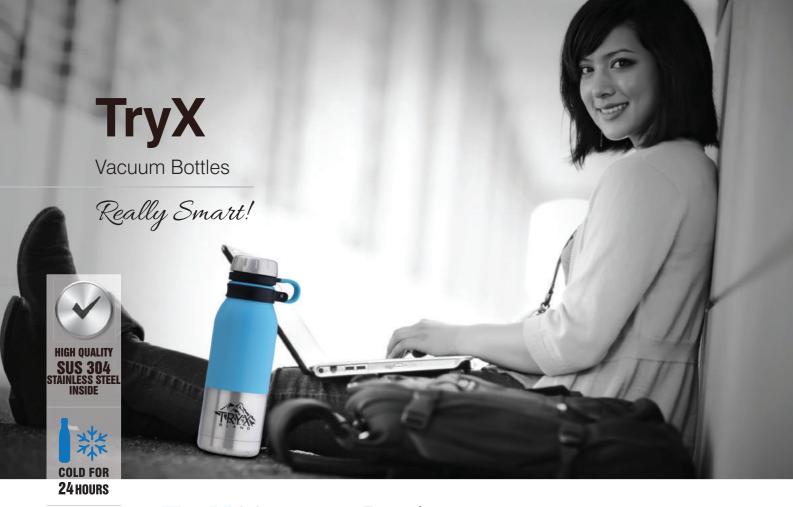

# TryX Vacuum Bottles

TryX comes with a really 'Smart Cap' which is made out of high quality silicon for extra safety to ensure there is no leakage of air or liquid. A must for people who are always on the move.

- 'Smart Cap' with high grade Silicon for extra safety.
- Tripple layer (SS + Cu + SS) with thick copper lining in between layers ensures that the beverages inside mantain their temperature for upto 24 hours.
- · Contemporary style.
- · Available in attractive colours and various sizes.