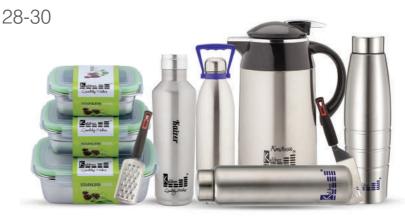

## **CafeX** Vacuum Kettles

A truly versatile and compact range of Kettles, Cafe-X is always handy and by your side to serve you Tea or coffee however you want it - hot or cold - any time of day or night. Indeed a 'must' for every household.

## **Key features:**

- Varied and versatile use to store or serve hot coffee, tea, fruit juices and more.
- Tripple layer (SS + Cu + SS) with thick copper lining in between layers ensures that the beverages inside mantain their temperature for upto 24 hours.
- · Available in various sizes and designs.

**PENGUIN** 

1200

1600

HOTTI,

750

500