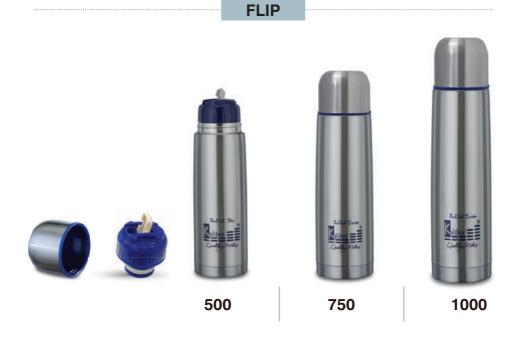

## **Bullet Series** Vacuum Flasks

Welcome to the 'The Original' Vacuum flasks design that became an instant hit across the world. These classic shaped range of vacuum flasks may be marketed by numerous brands but only a few match up to the high international standards of our Kaliber's Bullet Series.

- Tripple layer (SS + Cu + SS) with thick copper lining in between layers ensures that the beverages inside mantain their temperature for upto 24 hours.
- Smart, efficient and with a dual purpose cap.
- Ideal to serve hot tea and coffee.