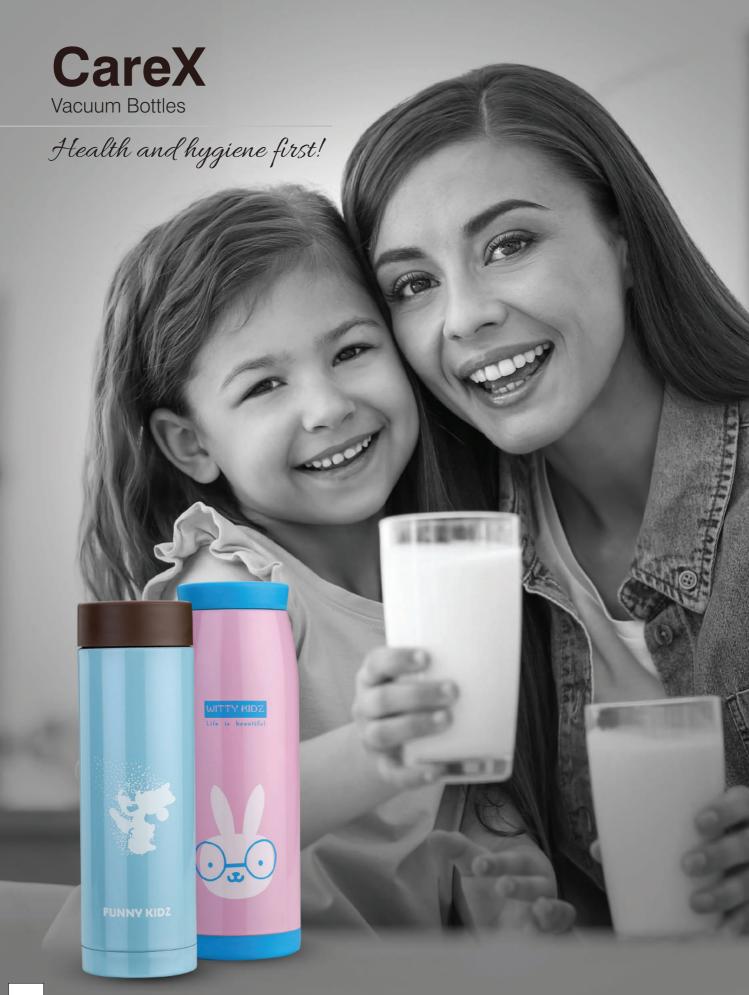

## **CareX** Vacuum Bottles

Slim and sleek, CareX range is designed with total hygiene in mind. Ideal for kids and women's needs. Maintains Hot / Cold temperature for up to 24 hours. Easy to carry and store milk and fresh juices.

- Contemporary styles and colour that appeal to the kids and women.
- Fits perfectly in a woman's purse.
- Tripple layer (SS + Cu + SS) with thick copper lining in between layers ensures that the beverages inside mantain their temperature for upto 24 hours.
- · Available in attractive colours, sizes and shapes.