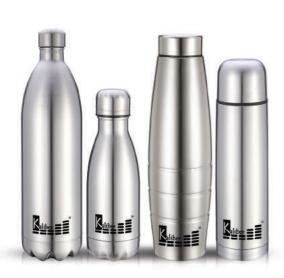

# Kampus Vacuum Bottles

Made out of SUS 304 high-quality steel and with a thick copper lining between the two inner wall layers, Kampus Vacuum Flasks are very popular and always in demand.

- Tripple layer (SS + Cu + SS) with thick copper lining in between layers ensures that the beverages inside mantain their temperature for upto 24 hours.
- 'Easy-to-Drink' narrow mouth.
- · Available in attractive colours and sizes.

# **StyleX** Vacuum Bottles

Kaliber's StyleX range offers the same features as our most popular Kampus range, but has interesting and latest designs; all with their own unique appeal. Guaranteed to get noticed.

# TryX Vacuum Bottles

TryX comes with a really 'Smart Cap' which is made out of high quality silicon for extra safety to ensure there is no leakage of air or liquid. A must for people who are always on the move.

## **Kaizer** Vacuum Bottles

The Kaizer range of Vacuum bottles have been growing in popularity by leaps and bounds due to their sleek and sturdy design.

- Tripple layer (SS + Cu + SS) with thick copper lining in between layers ensures that the beverages inside mantain their temperature for upto 24 hours.
- Superb colours, sleek stylisation, sturdy design.
- 'Easy-to-Drink' narrow mouth.
- Available in attractive colours and sizes.