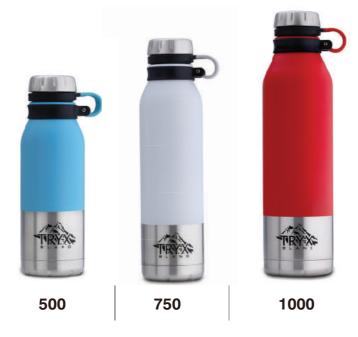

# TryX Vacuum Bottles

TryX comes with a really 'Smart Cap' which is made out of high quality silicon for extra safety to ensure there is no leakage of air or liquid. A must for people who are always on the move.

- 'Smart Cap' with high grade Silicon for extra safety.
- Tripple layer (SS + Cu + SS) with thick copper lining in between layers ensures that the beverages inside mantain their temperature for upto 24 hours.
- · Contemporary style.
- · Available in attractive colours and various sizes.