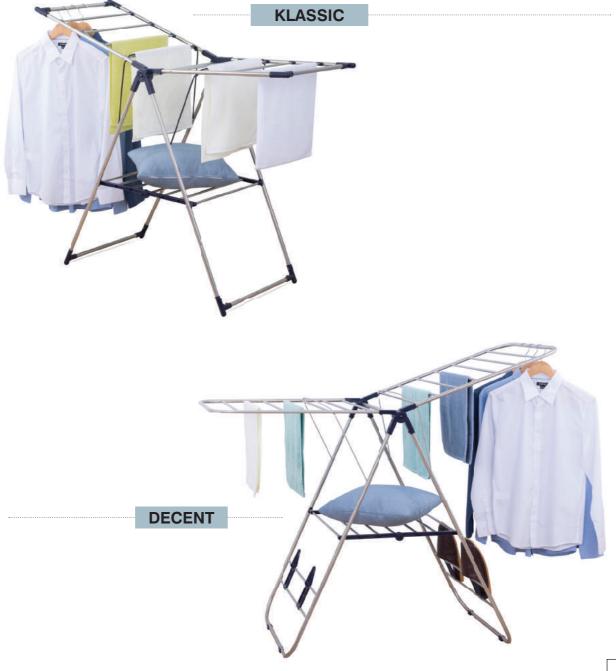

# SmartX Clothes Racks

A must for every home!

## **SmartX** Clothes Racks

Presenting a range of stainless portable and folding clothes racks that are designed so smartly that they can be installed and uninstalled with great ease in minimal space. And your clothes dry faster! A must for every household – big or small.

- Made from high-quality steel.
- A wide range that can be easily adaptable to any house / room / service area.
- Easy to install, uninstall or move.
- Light weight, sturdy and comes with a long life.