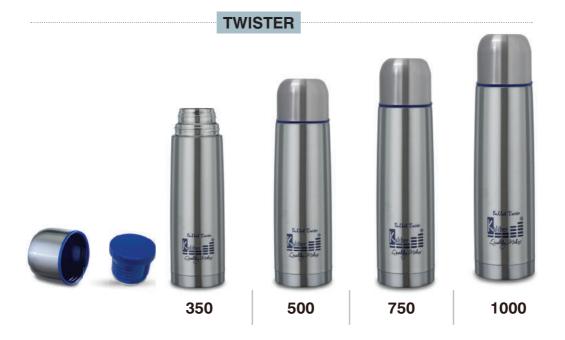

## **Bullet Series** Vacuum Flasks

Welcome to the 'The Original' Vacuum flasks design that became an instant hit across the world. These classic shaped range of vacuum flasks may be marketed by numerous brands but only a few match up to the high international standards of our Kaliber's Bullet Series.

- Tripple layer (SS + Cu + SS) with thick copper lining in between layers ensures that the beverages inside mantain their temperature for upto 24 hours.
- Smart, efficient and with a dual purpose cap.
- Ideal to serve hot tea and coffee.